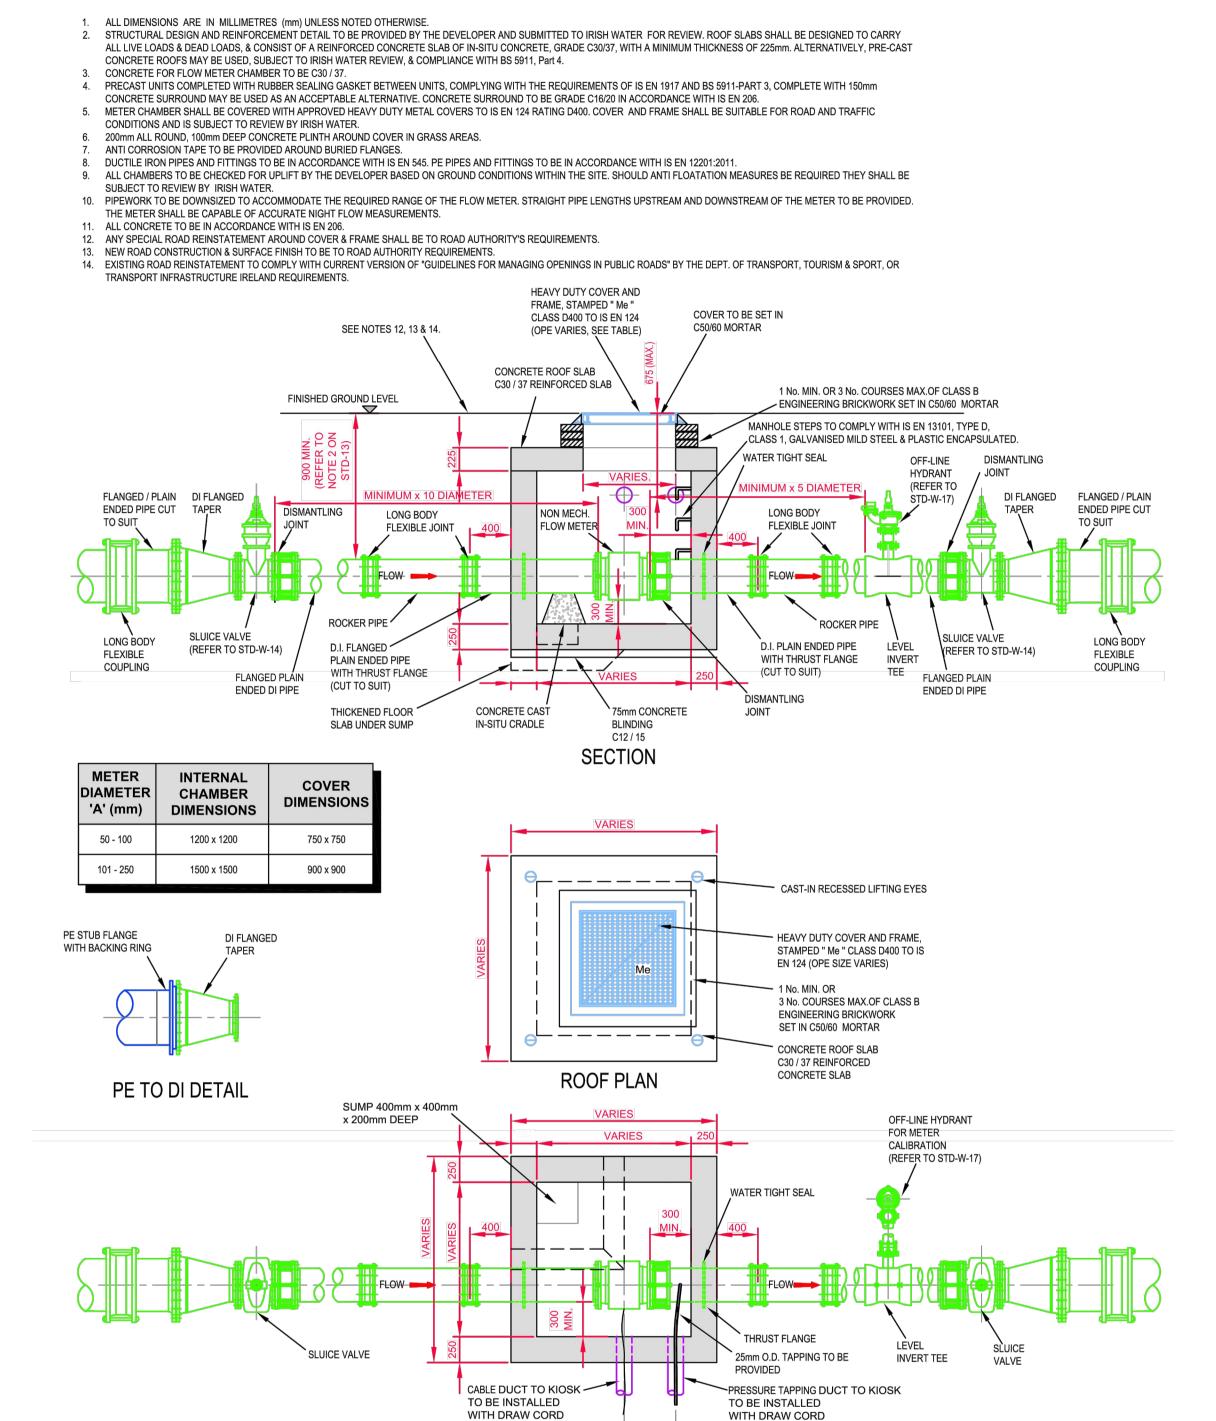

NON-MECH. METER CHAMBER (40-250mm DIA.) (STD-W-26)

(REFER TO STD-W-36)

DUCT END TO BE SEALED

FLOOR PLAN

INFORMATION ONLY

THIS DRAWING HAS BEEN ISSUED FOR INFORMATION
PURPOSES ONLY AND MUST NOT BE USED
FOR CONSTRUCTION UNDER ANY CIRCUMSTANCES

(REFER TO STD-W-36)

DUCT END TO BE SEALED