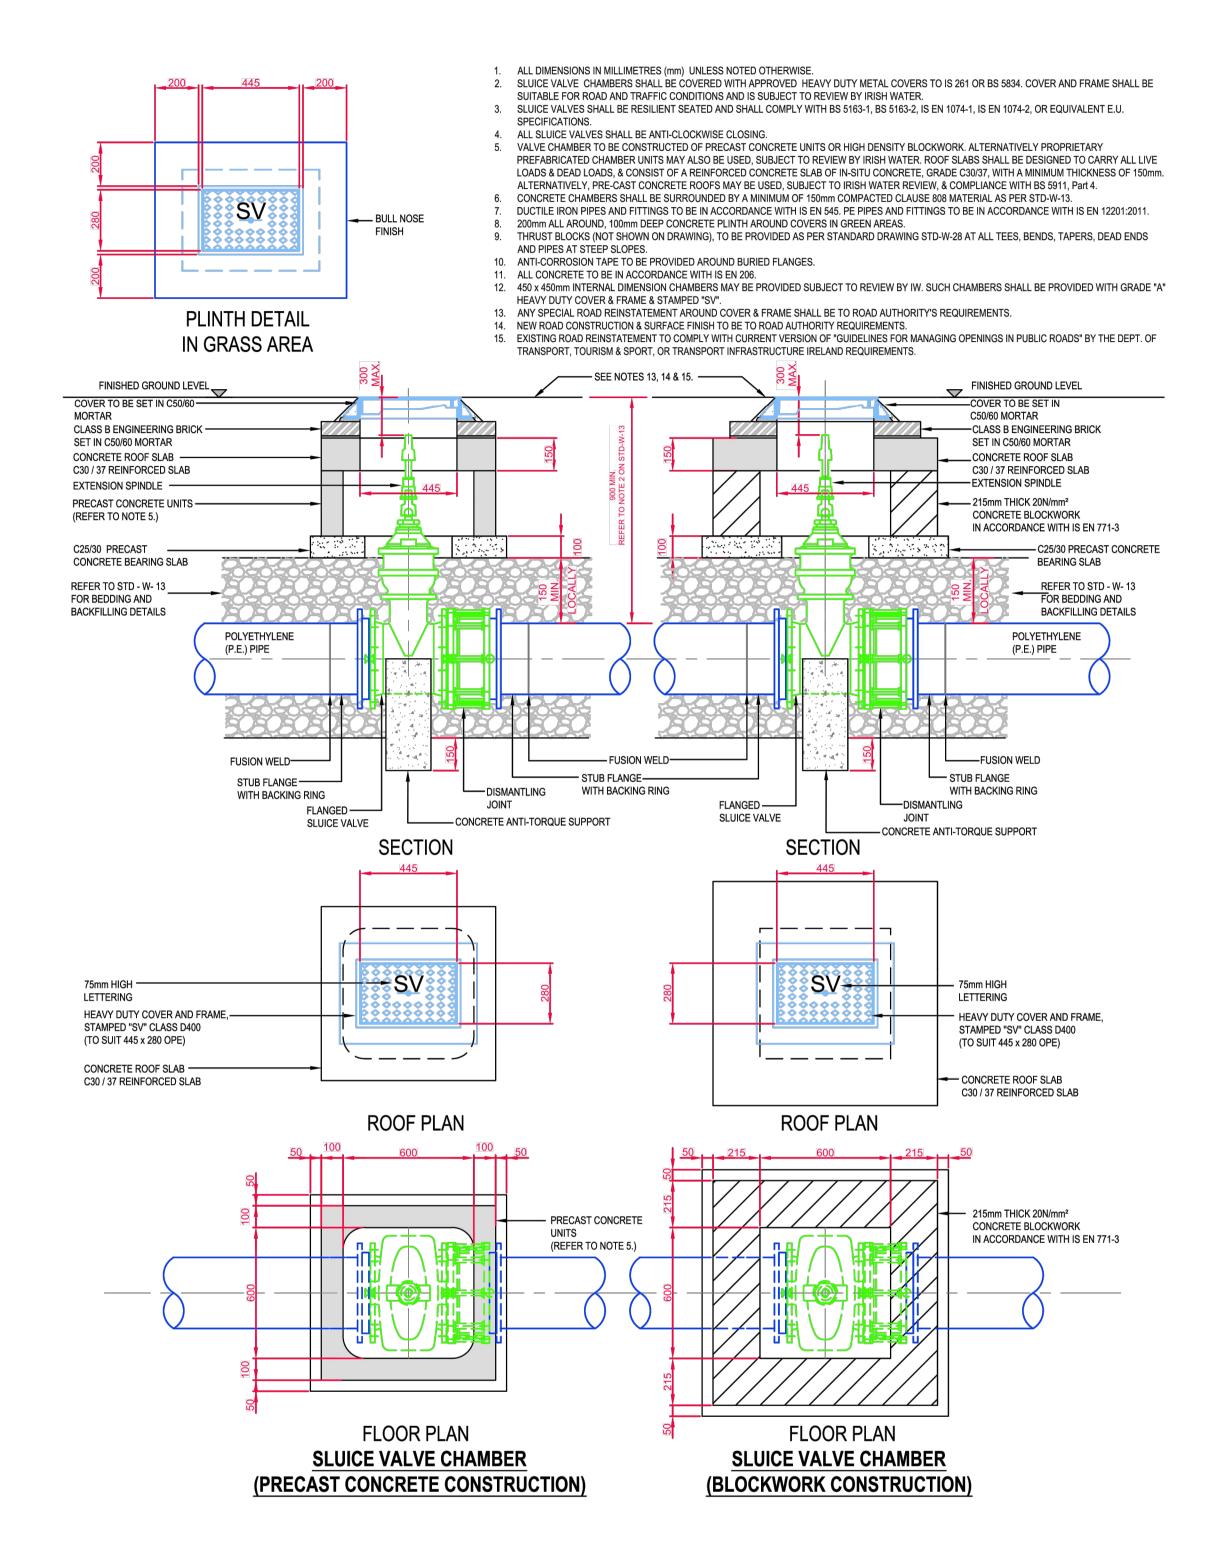

SLUICE VALVE FOR POLYETHYLENE (P.E.) PIPE (<350mm DIA.) (STD-W-15)

## ORDNANCE SURVEY OF IRELAND LICENCE NO. EN0000819 © GOVERNMENT OF IRELAND

- FOR SETTING OUT REFER TO ARCHITECT'S DRAWINGS.
   THIS DRAWING TO BE READ IN CONJUNCTION WITH ALL OTHER ARCHITECTURAL AND ENGINEERING DRAWINGS AND ALL OTHER RELEVANT DRAWINGS AND SPECIFICATIONS.
- RELEVANT DRAWINGS AND SPECIFICATIONS.
  DO NOT SCALE THIS DRAWING. USE FIGURED DIMENSIONS ONLY.
  NO PART OF THIS DOCUMENT MAY BE REPRODUCED OR TRANSMITTED IN ANY FORM OR STORED IN ANY RETRIEVAL SYSTEM OF ANY NATURE WITHOUT THE WRITTEN PERMISSION OF O'CONNOR SUTTON CRONIN AS COPYRIGHT HOLDER EXCEPT AS AGREED FOR USE ON THE PROJECT FOR WHICH THE DOCUMENT WAS ORIGINALLY ISSUED.
- Rev No. Date Revision Note Drn by Chkd by P01 14.03.19 SUITABLE FOR REVIE